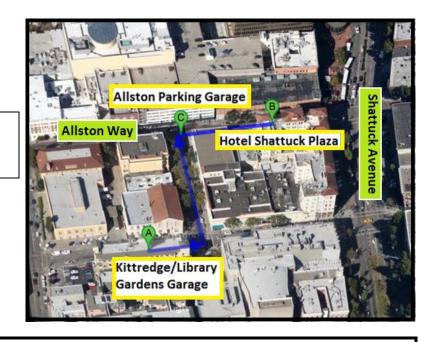

# Parking Garage information near Hotel Shattuck Plaza

### Allston Parking Garage - 2061 Allston Way

Operated by Parking Concepts | (510)981-9443

| GARAGE OPERATING HOURS** |                | Garage Clearance: 6'3"                                    |
|--------------------------|----------------|-----------------------------------------------------------|
| Monday-Thursday          | 6:00AM-12:00AM | ALL DAILY RATES ARE GOOD ONLY UNTIL CLOSING TIME. PARKING |
| Friday                   | 6:00AM-2:00AM  | FEES START ACCRUING FROM THE BEGINNING STARTING AT        |
| Saturday                 | 8:00AM-2:00AM  | 2:00AM EACH DAY ON VEHICLES LEFT IN THE GARAGE AFTER THE  |
| Sunday                   | 8:00AM-12:00AM | GARAGE IS CLOSED. CLOSED ON MAJOR HOLIDAYS.               |

## Kittredge Street (Library Gardens) Garage - 2020 Kittredge Street

Operated by Standard Parking | (510) 665-1660

| GARAGE OPERATING HOURS |                | Garage Clearance: 7'2"                                       |  |
|------------------------|----------------|--------------------------------------------------------------|--|
| Monday-Thursday        | 6:00AM-12:00AM | **24 HOUR EXIT FROM GARAGE. No entrance after listed closing |  |
| Friday                 | 6:00AM-2:00AM  | times (12AM or 2AM). OPEN ON ALL HOLIDAYS.                   |  |
| Saturday               | 8:00AM-2:00AM  |                                                              |  |
| Sunday                 | 8:00AM-12:00AM |                                                              |  |